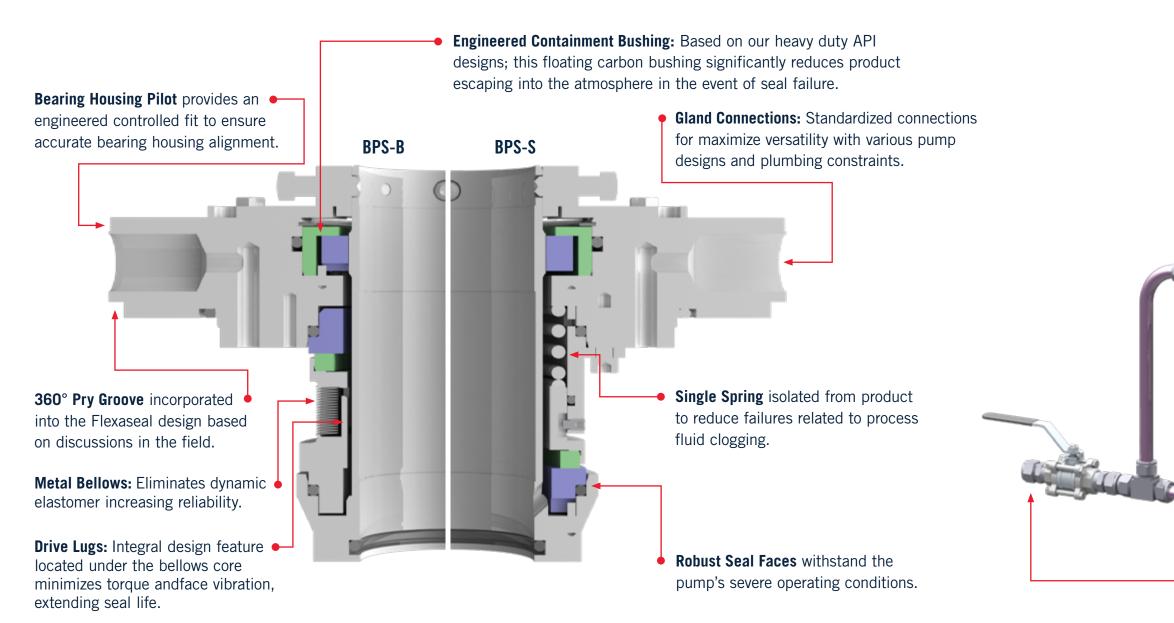

## **DESIGN FEATURES & BENEFITS**

#### **BPS-S**

- · Stationary pusher design for clean services
- Robust single spring isolated from product

### **BPS-B**

- Rotating edge welded metal bellows design
- Self-cleaning when operating in dirty or high viscosity services
- Eliminates dynamic elastomer improving seal reliability

### **BOTH DESIGNS**

- Simple cartridge seal installation
- · Hydraulically balanced
- Containment bushing ensures no damage to sleeve, unlike competitors
- Utilizable with Plans 13/65