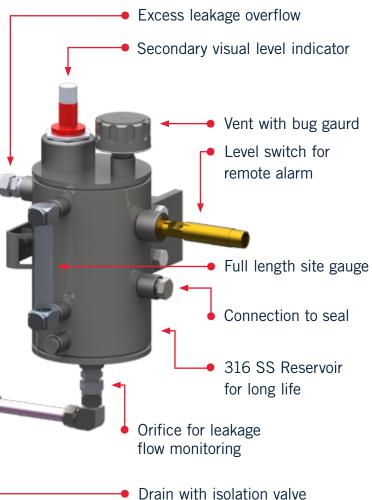

r>Movement | .125"                  |
|--------------------------------------|------------------------|
| Pressure                             | up to 300 psi (20 bar) |
| Temperature                          | up to 400°F (204°C)    |
| Speeds                               | up to 3600 RPM         |

\* Max Temperature / pressure / speed indicate operating extremes independently and do not imply the seal will function at these extremes at the same time. Contact Flexaseal if in doubt.

#### www.flexaseal.com / sales@flexaseal.com

sales@llexaseal

VERMONT HEADQUARTERS TEL 1-800-426-3594 TEXAS TEL 1-832-804-7424

GULF COAST - LOUISIANA TEL 1-225-484-0007 BRAZIL TEL 55-11-3736-7373



# **RUGGED SINGLE CARTRIDGE DESIGNS**

FOR BARGE PUMPS

## **DESIGN FEATURES & BENEFITS**





### Plan 65



**STYLE BPS-S & BPS-B**