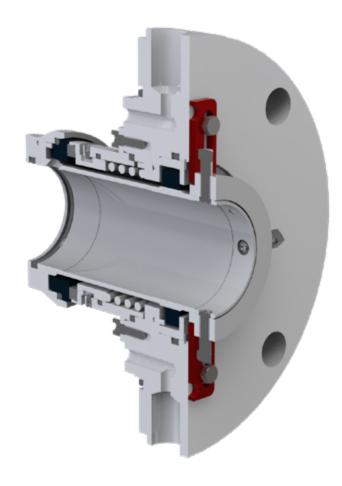

#### **BPS-S**

- · Stationary pusher design for clean services
- Robust single spring isolated from product

### **BPS-B**

- Rotating edge welded metal bellows design
- Self-cleaning when operating in dirty or high viscosity services
- Eliminates dynamic elastomer improving seal reliability

### **BOTH DESIGNS**

- Simple cartridge seal installation
- · Hydraulically balanced
- Containment bushing ensures no damage to sleeve, unlike competitors
- Utilizable with Plans 13/65