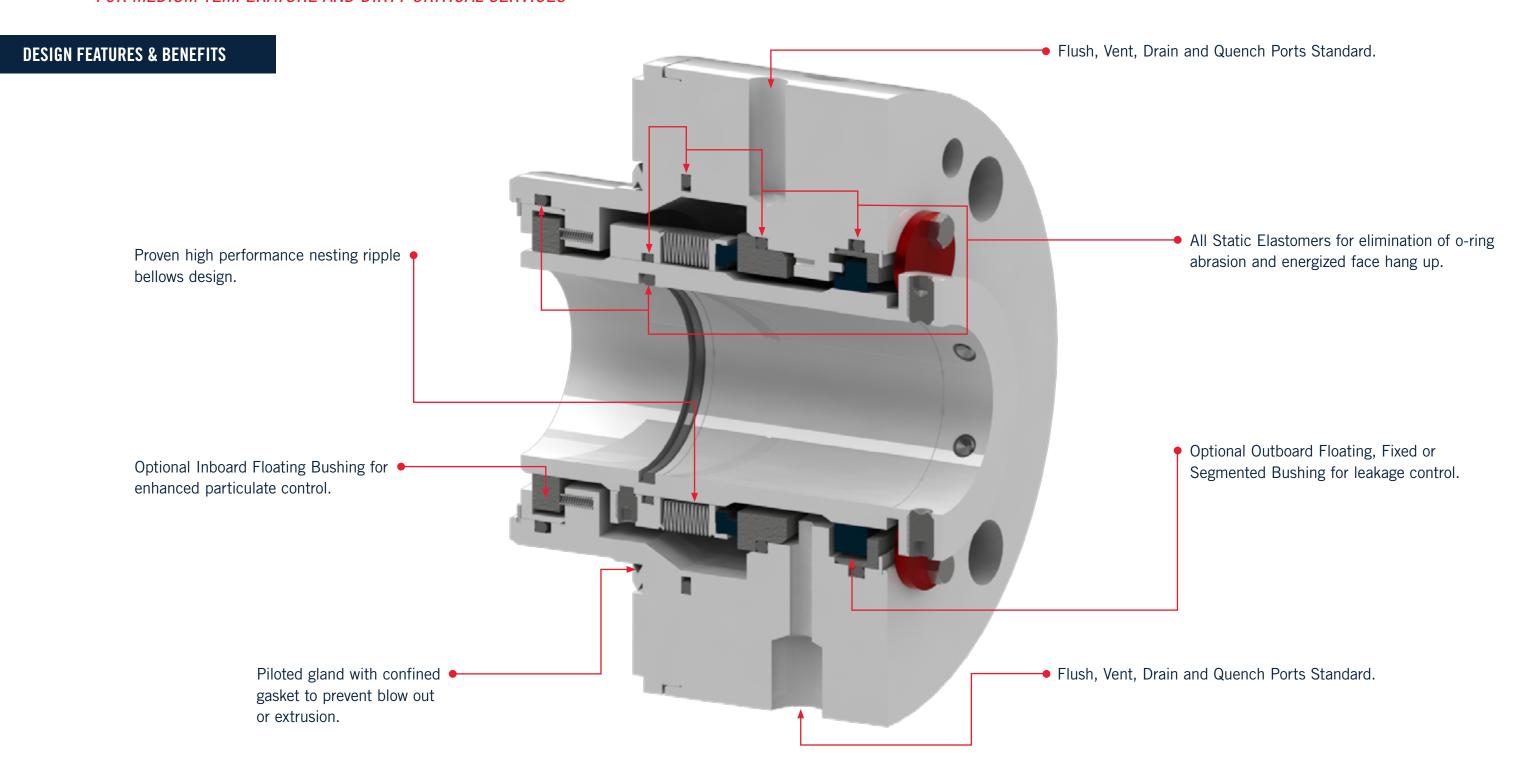

Multiple bellows materials available based on process conditions and fluids. Double Ply bellows designs for higher pressures.

Static elastomers throughout for elimination of o-ring abrasion and energized face hang up.

The Style 53 cartridge seal is uniquely customizable to your specific application requirements. API 682 Compliant options are also available.